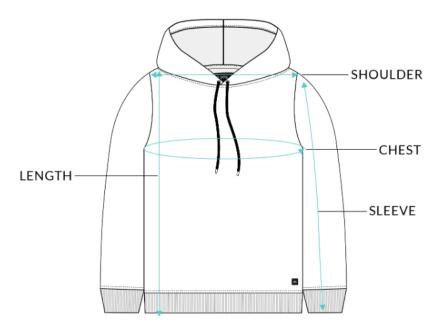

#### HOODIE

#### SIZE GUIDE

| SIZE | CHEST | LENGTH | SLEEVE |
|------|-------|--------|--------|
| М    | 38-40 | 27     | 25     |
| L    | 40-42 | 27.5   | 25.5   |
| XL   | 42-44 | 28     | 26     |
| 2XL  | 44-46 | 28.5   | 26.5   |

All measurements of the garment are (in Inches)