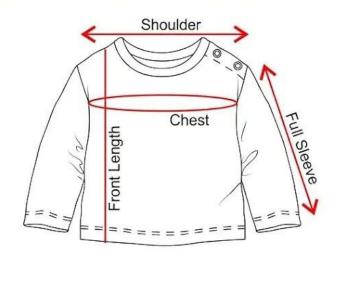

#### T-SHIRT

#### SIZE GUIDE

| SIZE | CHEST | LENGTH | SHOULDER |
|------|-------|--------|----------|
| S    | 36    | 26     | 17       |
| М    | 40    | 27     | 18       |
| L    | 42    | 28     | 19       |
| XL   | 44    | 29     | 20       |
| 2XL  | 46    | 30     | 21       |
| 3XL  | 48    | 31     | 22       |
| 4XL  | 52    | 31     | 23       |
| 5XL  | 54    | 31     | 24       |

All measurements of the garment are (in Inches)