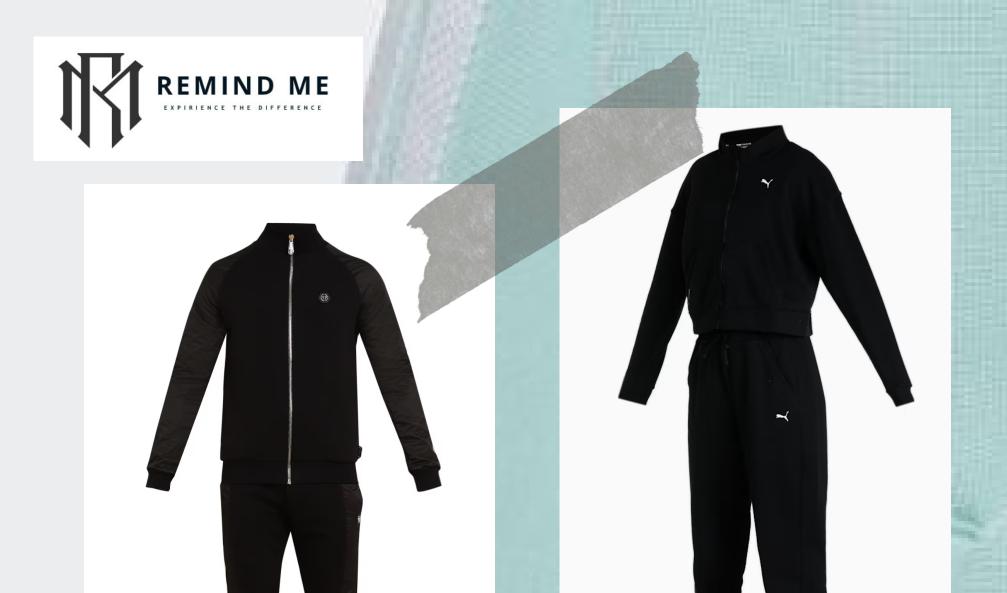

## TRACK THE TREND: YOUR STYLISH TRACK SUIT SOLUTION

Revamp Your Team's Look: Exclusive Bulk Orders for Custom Track Suits! Our company specializes in providing high-quality, custom track suits in bulk orders. Tailored to your team's unique style and specifications, our track suits are perfect for sports teams, corporate events, or group activities. With a commitment to topnotch materials and craftsmanship, we ensure that your custom track suits are not only stylish but also durable. Elevate your team's appearance and performance with our custom track suits. Place your bulk order today and experience the difference!