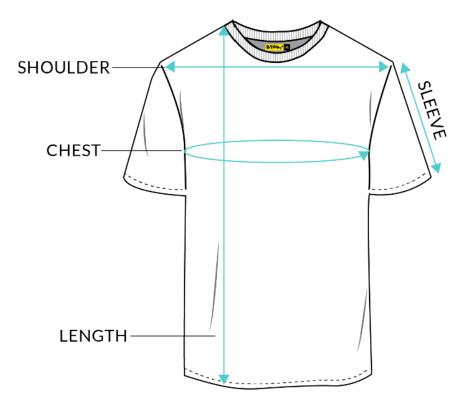

#### T-SHIRT

#### SIZE GUIDE

| SIZE | CHEST | LENGTH | SHOULDER |
|------|-------|--------|----------|
| S    | 36    | 26     | 17       |
| М    | 40    | 27     | 18       |
| L    | 42    | 28     | 19       |
| XL   | 44    | 29     | 20       |
| 2XL  | 46    | 30     | 21       |
| 3XL  | 48    | 31     | 22       |
| 4XL  | 52    | 31     | 23       |
| 5XL  | 54    | 31     | 24       |

All measurements of the garment are (in Inches)