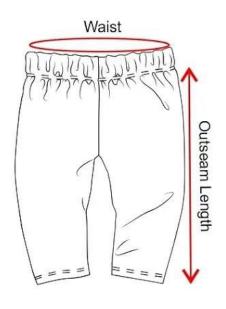

#### BABY BOY SET

#### SIZE CHART

| Size(in Inch)  | 3-6M | 6-12M | 12-18M | 18-24M |
|----------------|------|-------|--------|--------|
| Waist          | 14.0 | 15.0  | 15.0   | 16.0   |
| Front Length   | 11.0 | 12.0  | 13.0   | 14.0   |
| Inseam Length  | 7.5  | 9.0   | 9.0    | 10.0   |
| Outseam Length | 13.0 | 15.0  | 15.5   | 16.5   |
| Shoulder       | 7.0  | 8.0   | 8.0    | 8.5    |
| Sleeve Length  | 9.0  | 9.5   | 10.0   | 10.0   |