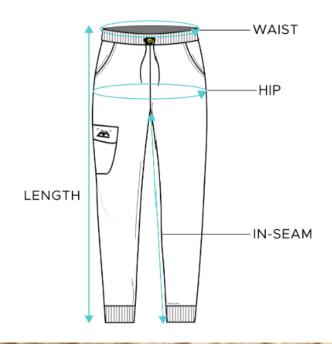

### **JOGGERS**

|      | SIZE  | GUIDE | (IN CM |
|------|-------|-------|--------|
| SIZE | WAIST | HIP   | LENGTH |
| S    | 30    | 40    | 38     |
| М    | 32    | 42    | 39     |
| L    | 34    | 44    | 40     |
| XL   | 36    | 46    | 41     |
| 2XL  | 38    | 48    | 42     |

All measurements of the garment are (in Inches)